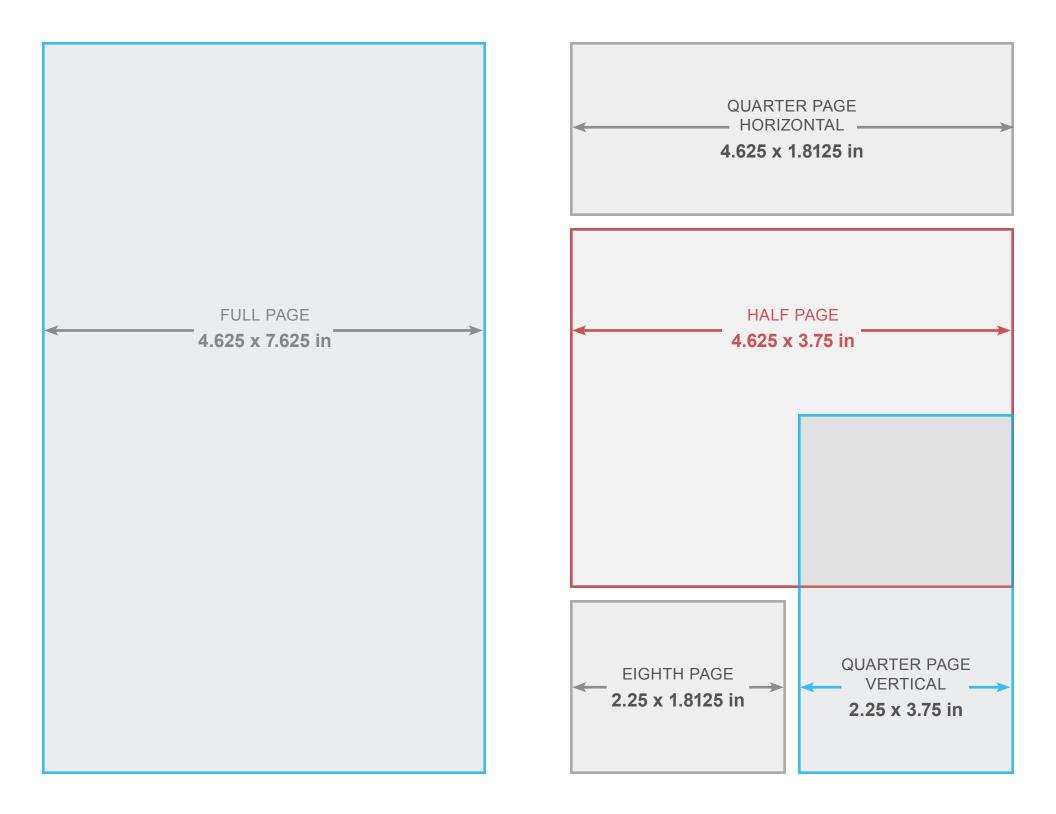

NAME OF FCC MEMBER SUBMITTING AD

EMAIL ADDRESS

|                                                                                                                                                                       |                                                                                            | AD SPECIFICATIONS                   |                  |       |       |  |
|-----------------------------------------------------------------------------------------------------------------------------------------------------------------------|--------------------------------------------------------------------------------------------|-------------------------------------|------------------|-------|-------|--|
| <b>Yes,</b> I would like to support the Fairfield Co<br>Chorale by advertising in the concert progr                                                                   | •                                                                                          | SIZE                                | SPECS            | COST  | C/B&W |  |
| this 2019-2020 season.                                                                                                                                                |                                                                                            | back cover                          | 4.625" x 7.625"  | \$750 | color |  |
| Ads received by the <i>November 18, 2019</i>                                                                                                                          |                                                                                            | inside covers                       | 4.625" x 7.625"  | \$600 | color |  |
| <i>deadline</i> will appear in programs for all FCC                                                                                                                   |                                                                                            | 🗌 full page                         | 4.625" x 7.625"  | \$475 | color |  |
| performances at the Norwalk Concert Hall.<br>Your ad purchase also entitles you to <i>complimentary</i>                                                               |                                                                                            | 🗌 full page                         | 4.625" x 7.625"  | \$400 | B&W   |  |
| <i>tickets</i> to FCC concerts as requested below.                                                                                                                    |                                                                                            | ☐ 1/2 page                          | 4.625" x 3.75"   | \$300 | B&W   |  |
| ALL INFORMATION AND AD ARTW                                                                                                                                           | ORK                                                                                        | 🗌 1/4 page                          | 4.625" x 1.8125" | \$150 | B&W   |  |
| MUST BE RECEIVED BY NO LATER                                                                                                                                          | ι                                                                                          | 🗌 1/8 page                          | 2.25" x 1.8125"  | \$100 | B&W   |  |
| THAN MONDAY 11/18/2019!                                                                                                                                               |                                                                                            |                                     |                  |       |       |  |
| INSTRUCTIONS FOR SUBMISSION PAYMENT                                                                                                                                   |                                                                                            |                                     |                  |       |       |  |
| NEW AD RENEWA                                                                                                                                                         | AL AD                                                                                      | <b>DSED</b><br>o The Fairfield Coun | ty Chorale       |       |       |  |
|                                                                                                                                                                       | PAY VIA CREDIT CARD                                                                        |                                     |                  |       |       |  |
| Any changes in size or details MUST I                                                                                                                                 | Please visit our website for secure online payment:<br>fairfieldcountychorale.org/sponsors |                                     |                  |       |       |  |
| Please email high-resolution (300dpi) PDF, EPS, TIFF,<br>or JPG file to ads@fairfieldcountychorale.org                                                                |                                                                                            |                                     |                  |       |       |  |
| > You may also submit your ad via our website! Please visit <b>fairfieldcountychorale.org/sponsors.</b>                                                               |                                                                                            |                                     |                  |       |       |  |
|                                                                                                                                                                       |                                                                                            |                                     |                  |       |       |  |
| CONTRIBUTIONS Although I do not wish to purchase a display ad at this time, I would like to support the FCC:                                                          |                                                                                            |                                     |                  |       |       |  |
|                                                                                                                                                                       |                                                                                            |                                     |                  |       |       |  |
| List me as a Business Sponsor for \$50                                                                                                                                |                                                                                            |                                     |                  |       |       |  |
| COMPLIMENTARY CONCERT TICKETS                                                                                                                                         |                                                                                            |                                     |                  |       |       |  |
| FULL PAGE: 4 TICKETS / 1/2 PAGE: 2 TICKETS / 1/4 PAGE: 1 TICKET / 1/8 PAGE: 1 TICKET                                                                                  |                                                                                            |                                     |                  |       |       |  |
| NO complimentary concert tickets, thank you.                                                                                                                          |                                                                                            |                                     |                  |       |       |  |
| I would like complimentary tickets to the following performances at the Norwalk Concert Hall:<br>DEC 8, 2019 (3PM) • MOZART MASS C MINOR, J.C. BACH MAGNIFICAT & more |                                                                                            |                                     |                  |       |       |  |
| MAR 7 2020 (7:30 PM) • BEETHOVEN 250th BIRTHDAY CONCERT                                                                                                               |                                                                                            |                                     |                  |       |       |  |
| MAY 2, 2020 (7:30 PM) • GREAT OPERA CHORUSES                                                                                                                          |                                                                                            |                                     |                  |       |       |  |
|                                                                                                                                                                       |                                                                                            |                                     |                  |       |       |  |
|                                                                                                                                                                       |                                                                                            |                                     |                  |       |       |  |
| Business Name:     Address:                                                                                                                                           |                                                                                            |                                     |                  |       |       |  |
| Phone Number:                                                                                                                                                         |                                                                                            |                                     | Date:            |       |       |  |
| Have a question or need more info? Contact Elisabeth Rose at (203) 858-3061, or email ads@fairfieldcountychorale.org                                                  |                                                                                            |                                     |                  |       |       |  |